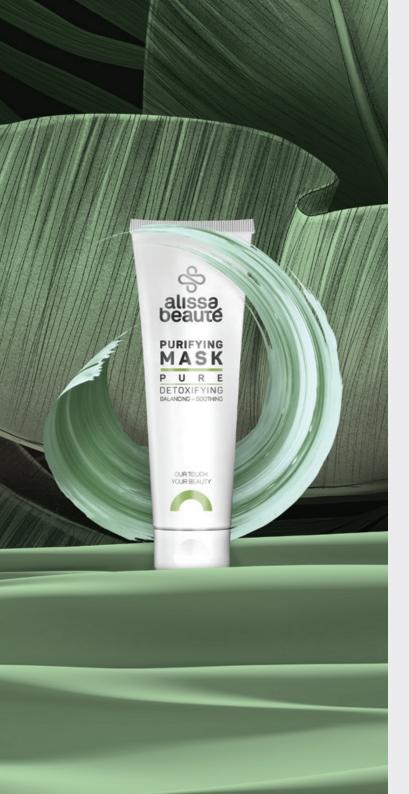

### **PURIFYING MASK**

100 ml, A042

FOR OILY AND ACNE SKIN, YOUNG AND MATURE

- · detoxifies and soothes
- · balances sebum production

green clay - kaolin - rice bran oil - vitamin E hyaluronic acid