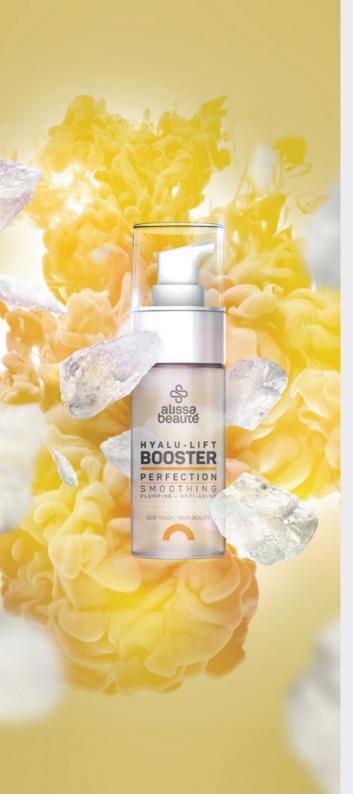

#### **HYALU-LIFT BOOSTER** 30 ml. A064

FOR FADING SKIN WITH WRINKLES. DEHYDRATED AGING SKIN, TIRED SKIN

- · fills in fine wrinkles
- · supports the production of collagen and elastin

Hyaluronic Acid - LIFTONIN® XPERT

FOR SAGGY SKIN, DEHYDRATED AGING SKIN, TIRED SKIN

- · has anti-age effect
- · smoothes skin