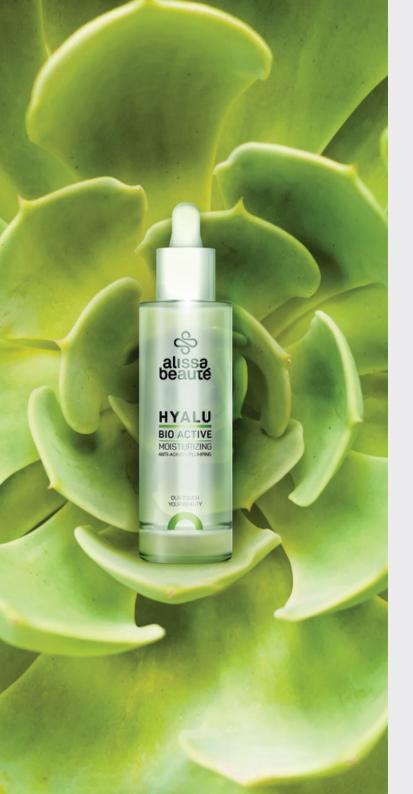

# BIO ACTIVE

CUSTOMIZED SERUMS TO ACHIEVE THE BEST EFFECT OF THE TREATMENT ON THE SKIN

# EFFECT:

• enables an individual approach to the skin

# THE HEART OF THE TREATMENT IS

**UP TO 98% NATURAL ACTIVE SUBSTANCES** 

#### HYALU 50 ml. A089

FOR DRY SKIN, FOR SKIN AROUND THE EYES, ANTI-AGING 30+

- · moisturizes, fills and has an anti-aging effect
- · promotes regeneration and prevents scarring
- · water / gel base

hyaluronic acid (3 types of molecules)