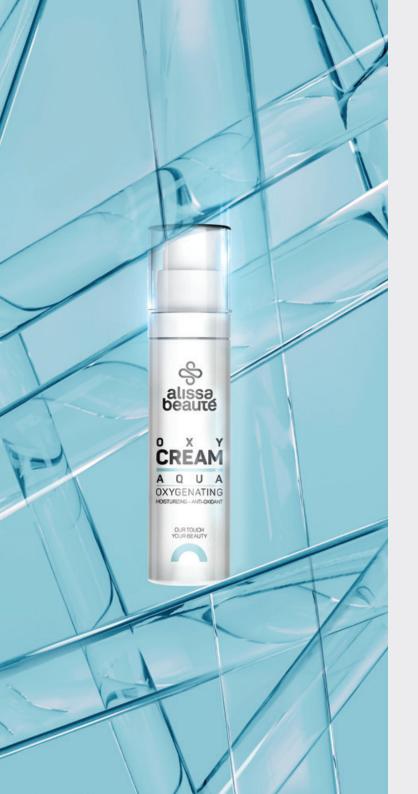

#### **OXY CREAM** 50 ml, A031

FOR YOUNG, DEHYDRATED SKIN, INCLUDING SKIN PRONE TO INCREASED SEBUM PRODUCTION

- · ideal cream for the summer season
- · oxidizes, moisturizes and has an antioxidant effect

pine - carbohydrates - trehalose - rice oil vitamin C and E – panthenol