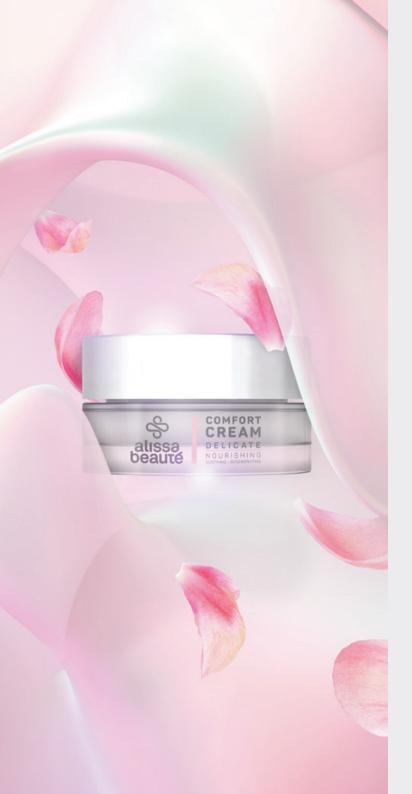

#### **COMFORT CREAM** 50 ml. A039

#### FOR VERY SENSITIVE DRY SKIN AND SKIN WITH COUPEROSIS

- · deals with redness
- · nourishes, soothes and regenerates

baobab - oats - Icelandic lichen - vitamin E -Asiaticoside complex - hyaluronic acid - GAGprickly pear - coconut oil - almond oil - rice oil