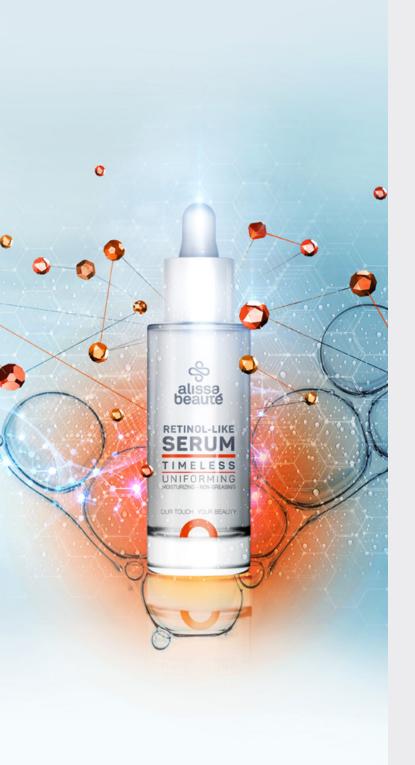

# TIMELESS

NEW TECHNOLOGIES FOR SMALL
IMPERFECTIONS THAT COME WITH AGE
(SKIN TONE, DELATED PORES, WRINKLES)

### **EFFECT**:

- refines pores
- unifies skin tone
- illuminates tiny hyperpigmented spots
- softens the depth of wrinkles
- helps skin regeneration

# THE HEART OF THE TREATMENT IS

### **REVINAGE®**

• Smoothes the depth of fine wrinkles, tightens dilated pores and unifies skin tone by working in deep layers of the skin

#### **RETINOL-LIKE SERUM** 30 ml, A164

FOR SKIN WITH IMPERFECTIONS (FINE LINES, UNEVEN SKIN TONE, LESS SMOOTH SKIN, EXCESSIVE SEBUM PRODUCTION), ALSO SUITABLE FOR SENSITIVE SKIN

- · reduces the depth of wrinkles
- · improves firmness and collagen production
- · moisturizes, brightens, soothes and protects
- reduces inflammation and sebum production