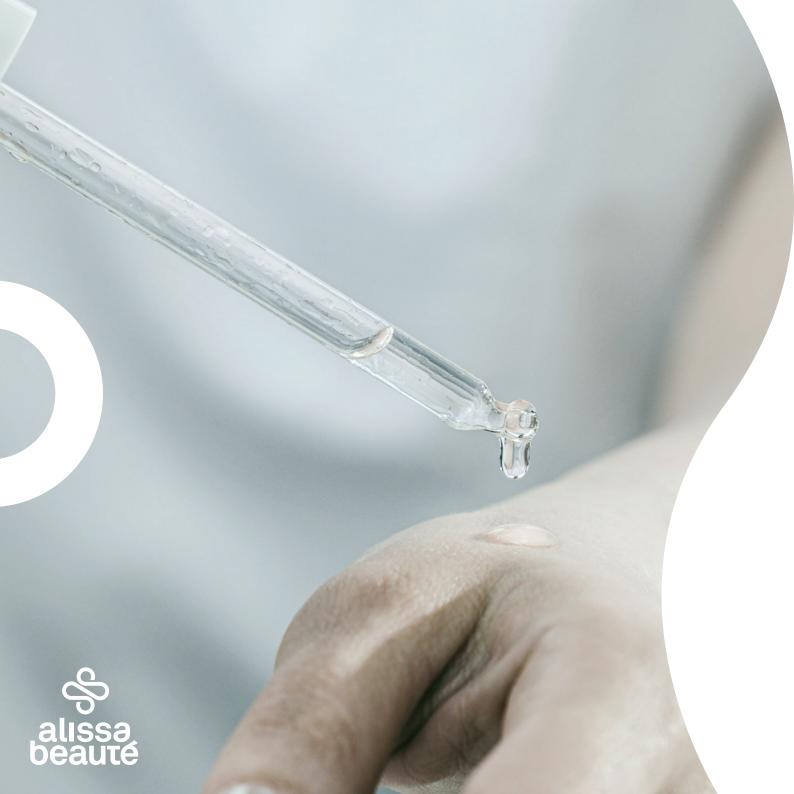

## WHAT ARE BIO ACTIVE SERUMS

- Concentrated active serum
- Up to 98% natural
- 4 textures: water, oil, milk gel, gel
- Obtained from natural sources supported by biotechnological complexes (eg peptides)
- Immediate and long-lasting effect

# HOW TO USE THEM

- · Combine 3-5 types of serums in one cosmetic treatment
- Apply 5-20 drops of serum to the face, neck and décolleté under a cream, mask or massage product
- Apply water/gel based Bio Active first, then oil based Bio Active
- They can be used in combination with cosmetic devices